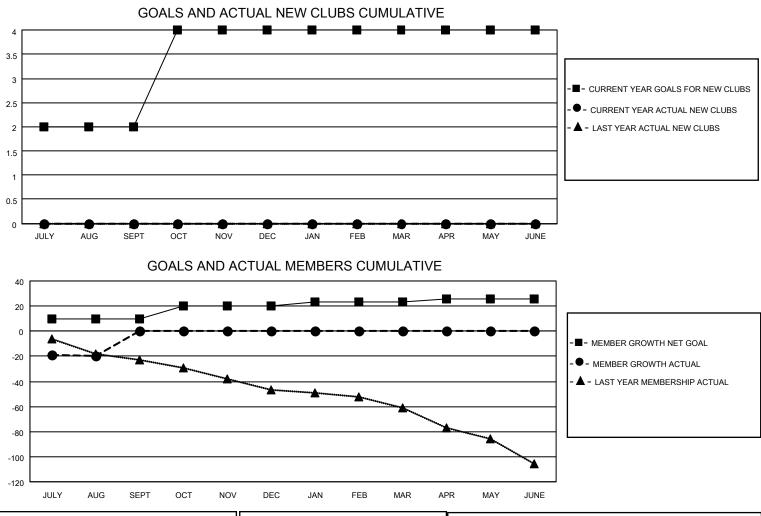

## LOCATION OKLAHOMA

**District 3 NW** 

Results as of: 8/31/2021

| Clubs                 |               |           |               | Members               |                        |                         |                                                    |
|-----------------------|---------------|-----------|---------------|-----------------------|------------------------|-------------------------|----------------------------------------------------|
| RESULTS FOR 2021-2022 |               |           |               | RESULTS FOR 2021-2022 |                        |                         |                                                    |
| QUARTER               | NEW CLUB GOAL | NEW CLUBS | DROPPED CLUBS | QUARTER MEME          | BER GROWTH NET<br>GOAL | MEMBER GROWTH<br>ACTUAL | DROPPED<br>MEMBERS ACTUAL<br>(including transfers) |
| JULY/AUG/SEPT         | 2             | 0         | 0             | JULY/AUG/SEPT         | 10                     | 18                      | 31                                                 |
| OCT/NOV/DEC           | 2             | 0         | 0             | OCT/NOV/DEC           | 10                     | 0                       | 0                                                  |
| JAN/FEB/MAR           | 0             | 0         | 0             | JAN/FEB/MAR           | 3                      | 0                       | 0                                                  |
| APR/MAY/JUNE          | 0             | 0         | 0             | APR/MAY/JUNE          | 3                      | 0                       | 0                                                  |